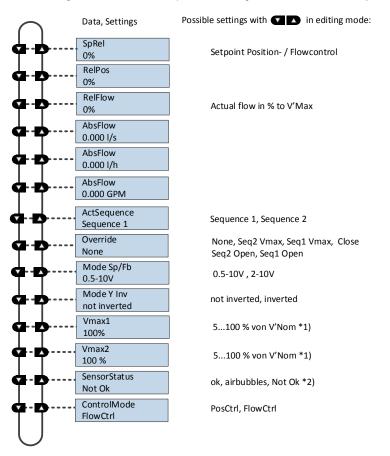

## Functions for 6-way EPIV

Menu tree The following menu tree shows the possible settings and values of the 6-way EPIV

\*1) Compliance with the maximum absolute values is in the responsibility of the operator. The product-specific limits must be adhered to (see data sheet)

| *2) | ok :                    | Flow sensor is working properly                                         |
|-----|-------------------------|-------------------------------------------------------------------------|
|     | airbubbles :<br>Not Ok: | Flow sensor is working properly , Airbubbles in the system Sensor error |