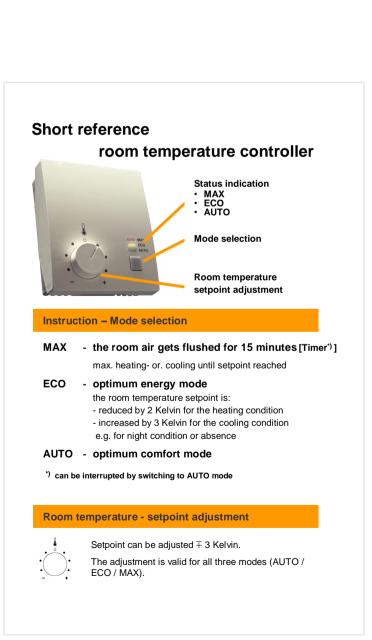

#### System type 1)

- Air conditioning VAV
- Combined systems
  - VAV with re-heater
  - VAV with re-cooler
  - VAV with chilled ceiling
- Change/Over systems with CR24-B1

Use the copy option (PDF Adobe Reader feature ,Graphic selection') and the paste option to insert into a text document (e.g. doc)