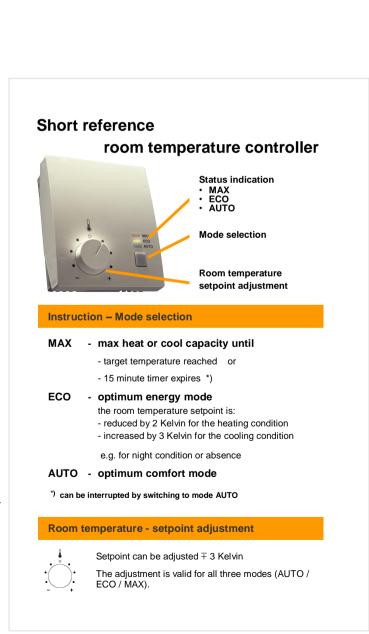

#### System type 2)

- Water applications
- Chilled ceiling applications
- Change/Over systems

with CR24-B3

Use the copy option (PDF Adobe Reader feature ,Graphic selection') and the paste option to insert into a text document (e.g. doc)